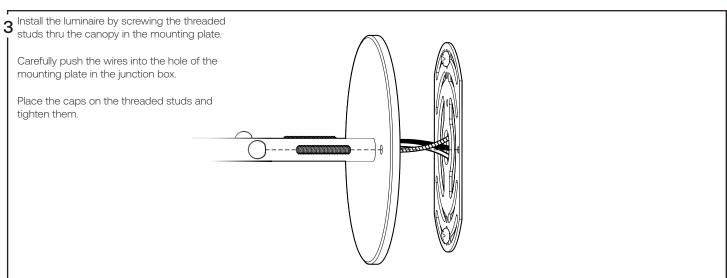

## Assembly instructions

Attention: Read and understand these instructions before installing fixture. This fixture is intended for installation in accordance with National Electric Code and local regulation: to assure full compliance with local code and regulations, check with your local electric inspector before installation. This equipment is guaranteed only when used as indicated in the instructions; therefore they should be kept for future reference. Install where luminaire will be protected from likely damage. This fixture is ceiling mounted only.