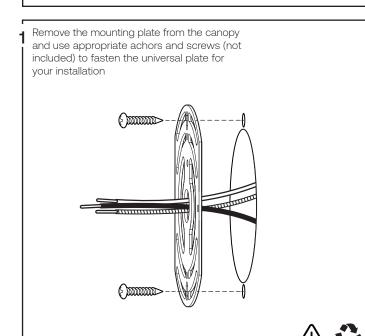

erstand these instructions before installing fixture. This fixture is intended for installation in accordance with National Electric Code and local regulation: to assure full compliance with local code and regulations, check with your local electric inspector before installation. This equipment is guaranteed only when used as indicated in the instructions; therefore they should be kept for future reference. Install where luminaire will be protected from likely damage. This fixture is ceiling mounted only.

#### -Your box should contain

2x threaded studs 2x caps



assembled luminaire

Unpack all components from the box and dispose

of the packaging. Please recycle.



cotton gloves



#### Tools needed, not included-

- -Junction box and screw
- -Flat head screwdriver
- -Wire connectors







# ),

# Hartau wall long

### Assembly instructions





Attention: Read and understand these instructions before installing fixture. This fixture is intended for installation in accordance with National Electric Code and local regulation: to assure full compliance with local code and regulations, check with your local electric inspector before installation. This equipment is guaranteed only when used as indicated in the instructions; therefore they should be kept for future reference. Install where luminaire will be protected from likely damage. This fixture is ceiling mounted only.