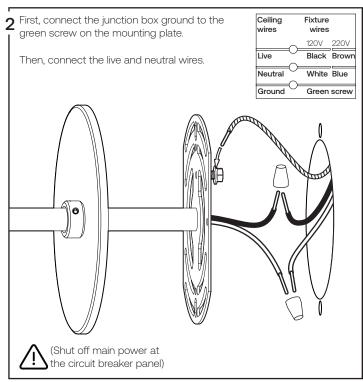

## Assembly instructions

Attention: Read and understand these instructions before installing fixture. This fixture is intended for installation in accordance with National Electric Code and local regulation: to assure full compliance with local code and regulations, check with your local electric inspector before installation. This equipment is guaranteed only when used as indicated in the instructions; therefore they should be kept for future reference. Install where luminaire will be protected from likely damage. This fixture is ceiling mounted only.

#### Tools needed, not included-

- -Junction box and screw
- -Flat head screwdriver
- -Wire connectors