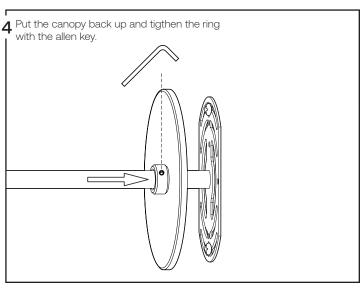

## Assembly instructions

Attention: Read and understand these instructions before installing fixture. This fixture is intended for installation in accordance with National Electric Code and local regulation: to assure full compliance with local code and regulations, check with your local electric inspector before installation. This equipment is guaranteed only when used as indicated in the instructions; therefore they should be kept for future reference. Install where luminaire will be protected from likely damage. This fixture is ceiling mounted only.

#### Tools needed, not included-

- -Junction box and screw
- -Flat head screwdriver
- -Wire connectors