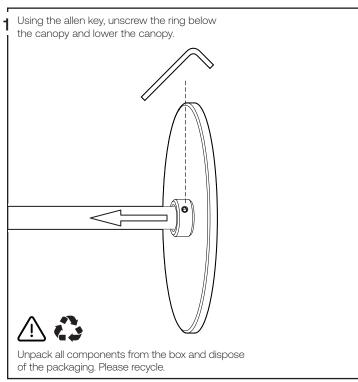

## Assembly instructions

Attention: Read and understand these instructions before installing fixture. This fixture is intended for installation in accordance with National Electric Code and local regulation: to assure full compliance with local code and regulations, check with your local electric inspector before installation. This equipment is guaranteed only when used as indicated in the instructions; therefore they should be kept for future reference. Install where luminaire will be protected from likely damage. This fixture is ceiling mounted only.