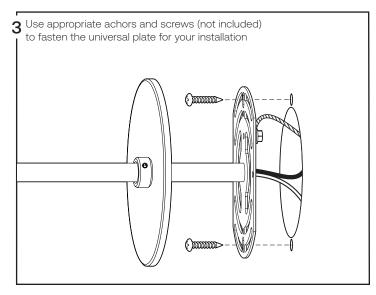

## Assembly instructions

Attention: Read and understand these instructions before installing fixture. This fixture is intended for installation in accordance with National Electric Code and local regulation: to assure full compliance with local code and regulations, check with your local electric inspector before installation. This equipment is guaranteed only when used as indicated in the instructions; therefore they should be kept for future reference. Install where luminaire will be protected from likely damage. This fixture is ceiling mounted only.

#### Tools needed, not included-

- -Junction box and screw
- -Flat head screwdriver
- -Wire connectors