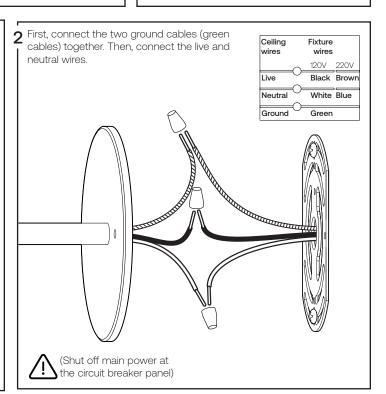

## Assembly instructions

Attention: Read and understand these instructions before installing fixture. This fixture is intended for installation in accordance with National Electric Code and local regulation: to assure full compliance with local code and regulations, check with your local electric inspector before installation. This equipment is guaranteed only when used as indicated in the instructions; therefore they should be kept for future reference. Install where luminaire will be protected from likely damage. This fixture is ceiling mounted only.