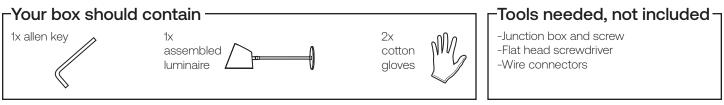

#### -Your box should contain

2x threaded studs 2x caps

assembled luminaire

Unpack all components from the box and dispose

of the packaging. Please recycle.

cotton gloves

#### Tools needed, not included-

- -Junction box and screw
- -Flat head screwdriver
- -Wire connectors